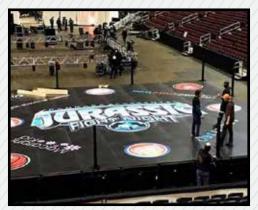

## JUST PRINT, CUT, AND INSTALL! Floor Appeal can be applied to: Indoor and Outdoor Surfaces

Choose from 3 versions of FloorAppeal:

Low-Tac: 54"x50' • 54"x100'

High-Tac: 54"x50' • 54"x100'

**High-Tac EX:** 54"x100'

**LOW-TAC** Fantastic for all smooth indoor surfaces like metal, plastic laminates,

wood, linoleum, tile & carpeting.

**HIGH-TAC** Great for smooth outdoor surfaces like, very smooth concrete, certain

types of brick, untreated natural stone & plush/shag carpeting.

HIGH-TAC EX Most suitable for outdoor surfaces like aging concrete, asphalt & brick for building wraps.

- Revolutionary scratch resistant fabric floor material with no need for lamination!
- Great for short to medium term floor applications.
- Printable with solvent, latex & UV printers
- Extremely durable and will not tear
- Bright white point washable surface
- Full Bleed Printing (no need to leave a white border)
- Easy Kiss-Cut or Contour Cut
- Safety Tested Anti-Slip (ASTM D-2047)
- Fire Rated (ASTM E-84)
- Scratch Resistant
   No Lamination Required
   Leaves No Residue