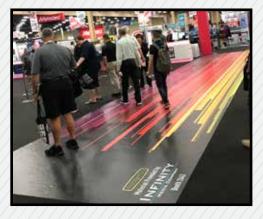

## JUST PRINT, CUT, AND INSTALL! Floor Appeal can be applied to: Indoor and Outdoor Surfaces

Choose from 3 versions of FloorAppeal:

Low-Tac: 54"x50' • 54"x100'

High-Tac: 54"x50' • 54"x100'

**High-Tac EX:** 54"x100'

**LOW-TAC** Fantastic for all smooth indoor surfaces like metal, plastic laminates,

wood, linoleum, tile & carpeting.

**HIGH-TAC** Great for smooth outdoor surfaces like, very smooth concrete, certain

types of brick, untreated natural stone & plush/shag carpeting.

HIGH-TAC EX Most suitable for outdoor surfaces like aging concrete, asphalt & brick for building wraps.

- Revolutionary scratch resistant fabric floor material with no need for lamination!
- Great for short to medium term floor applications.
- Printable with solvent, latex & UV printers
- Extremely durable and will not tear
- Bright white point washable surface
- Full Bleed Printing (no need to leave a white border)
- Easy Kiss-Cut or Contour Cut
- Safety Tested Anti-Slip (ASTM D-2047)
- Fire Rated (ASTM E-84)
- Scratch Resistant
   No Lamination Required
   Leaves No Residue