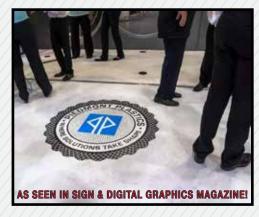

## JUST PRINT, CUT, AND INSTALL! Floor Appeal can be applied to: Indoor and Outdoor Surfaces

Choose from 3 versions of FloorAppeal:

Low-Tac: 54"x50' • 54"x100'

High-Tac: 54"x50' • 54"x100'

**High-Tac EX:** 54"x100'

**LOW-TAC** Fantastic for all smooth indoor surfaces like metal, plastic laminates,

wood, linoleum, tile & carpeting.

**HIGH-TAC** Great for smooth outdoor surfaces like, very smooth concrete, certain

types of brick, untreated natural stone & plush/shag carpeting.

HIGH-TAC EX Most suitable for outdoor surfaces like aging concrete, asphalt & brick for building wraps.

- Revolutionary scratch resistant fabric floor material with no need for lamination!
- Great for short to medium term floor applications.
- Printable with solvent, latex & UV printers
- Extremely durable and will not tear
- Bright white point washable surface
- Full Bleed Printing (no need to leave a white border)
- Easy Kiss-Cut or Contour Cut
- Safety Tested Anti-Slip (ASTM D-2047)
- Fire Rated (ASTM E-84)
- Scratch Resistant
   No Lamination Required
   Leaves No Residue